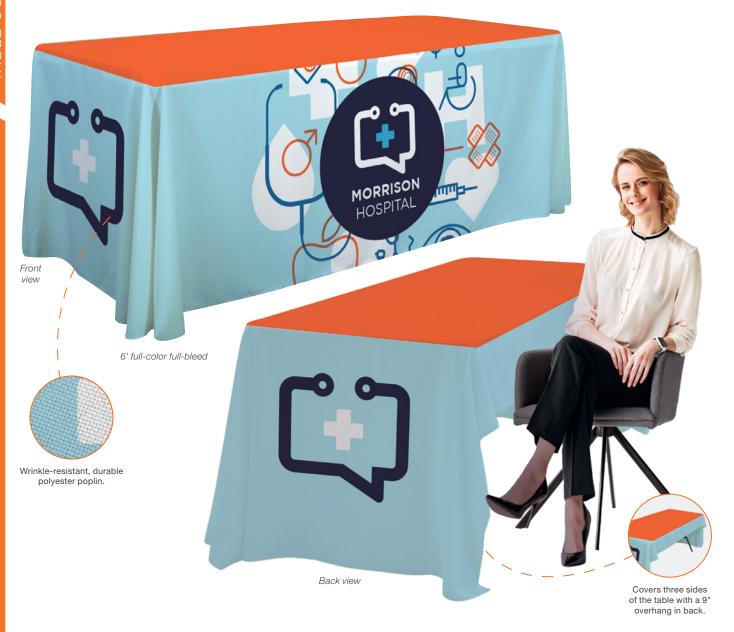

## **ECONOMY TABLE THROW**

The open-back design of this throw gives you legroom and quick access to anything you store beneath the table.

- Offers a large maximum imprint area for more graphic coverage on full-color front only throws
- Draped corners
- Polyester poplin
- Machine-washable and wrinkle-resistant
- Flame retardant certified for exhibit hall use