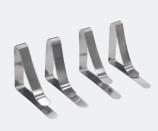

## **TABLE CLAMPS**

Securely fasten your table cover to the table with these convenient clamps.

- Set of four
- Constructed of stainless steel

## **Table Clamps**

| Item # | Description             | 1    | 2-5  | 6-11  | 12-24        |  |
|--------|-------------------------|------|------|-------|--------------|--|
| 240779 | Table Clamps (Set of 4) | 5.20 | 5.00 | 4.90  | 4.70         |  |
|        |                         |      |      | USD N | USD MSRP (C) |  |