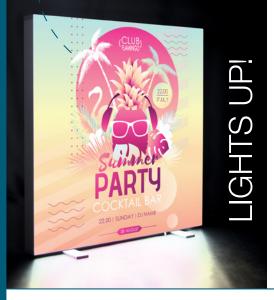

## **FUSION GLO**

This light-up display is incredibly simple to set up so you're ready when it's glow time.

- Artwork is dye sublimated on backlit woven polyester
- Includes two graphic panels for a double-sided display
- SEG for easy graphic panel installation
- 4" frame depth
- Integrated magnet system allows multiple same-sized units to be linked together; use the included No-Gap Connectors for a tight seam
- Corner Connector can be used to link displays at a 90° angle (sold separately; see page 173)
- Plugs into any standard USA outlet
- Tool-free assembly

ven Polyester ven Polyester ven Polyester

Lightweight aluminum frame easily pushes together for a tool-free assembly.

LED lights on the top and bottom of the frame create a glow effect.

Prices are subject to change; visit showdowndisplays.com for the most current pricing. Setup fee: \$20.00(G); no setup fee on orders placed via our website; see page 210 for details. View current graphic templates, assembly videos and instructions on our website. See pages 208-211 for additional information that may apply to your order.