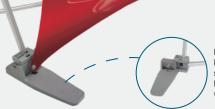

Shelf has rounded corners and supports up to 15 lbs.

Feet slide into frame's hubs to keep the display stable when showcasing merchandise. Feet are not compatible with edge graphic panels.