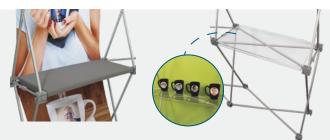

|                                            |                            |                                                                               |                                                                                   |                                                                                                                 | -                                                                                                                                  |                                                                                                                                                        |
|--------------------------------------------|----------------------------|-------------------------------------------------------------------------------|-----------------------------------------------------------------------------------|-----------------------------------------------------------------------------------------------------------------|------------------------------------------------------------------------------------------------------------------------------------|--------------------------------------------------------------------------------------------------------------------------------------------------------|
| Deluxe GeoMetrix Internal Shelves          |                            |                                                                               | US Patent #D804,228                                                               |                                                                                                                 |                                                                                                                                    |                                                                                                                                                        |
| Item #                                     | Description                | 1                                                                             | 2-5                                                                               | 6-11                                                                                                            | 12-24                                                                                                                              |                                                                                                                                                        |
| 338050                                     | Gray Internal Shelf        | 139.00                                                                        | 136.00                                                                            | 132.00                                                                                                          | 128.00                                                                                                                             |                                                                                                                                                        |
| 338068                                     | Clear Internal Shelf       | 149.00                                                                        | 145.00                                                                            | 140.00                                                                                                          | 136.00                                                                                                                             |                                                                                                                                                        |
| Each shelf supports up to 15 lbs. USD MSRF |                            |                                                                               |                                                                                   |                                                                                                                 | ISRP (C)                                                                                                                           |                                                                                                                                                        |
|                                            | Item #<br>338050<br>338068 | Item # Description   338050 Gray Internal Shelf   338068 Clear Internal Shelf | Item #Description1338050Gray Internal Shelf139.00338068Clear Internal Shelf149.00 | Item # Description 1 2-5   338050 Gray Internal Shelf 139.00 136.00   338068 Clear Internal Shelf 149.00 145.00 | Item # Description 1 2-5 6-11   338050 Gray Internal Shelf 139.00 136.00 132.00   338068 Clear Internal Shelf 149.00 145.00 140.00 | Item # Description 1 2-5 6-11 12-24   338050 Gray Internal Shelf 139.00 136.00 132.00 128.00   338068 Clear Internal Shelf 149.00 145.00 140.00 136.00 |