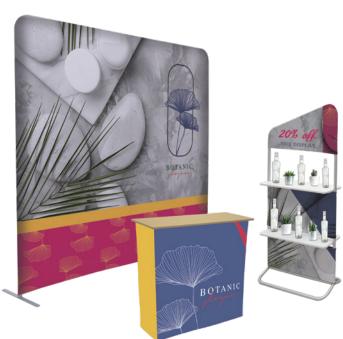

## **PRODUCT SAMPLER**

## A perfect setup for displaying and distributing product samples.

- Draw attention to your booth with an 8' EuroFit Straight Wall
- EuroFit Evolution Two-Shelf display showcases your products
- Recycled polyester knit is a 100% recycled media made with  $\ensuremath{\mathsf{REPREVE}}^{\circledast}\xspace$  fibers
- CounterPop provides a space for handing out samples and room for storage

#### Item #390213 - Product Sampler Total Show Package

|                                            | •                                    |        |               | •                                                       |                    |              |
|--------------------------------------------|--------------------------------------|--------|---------------|---------------------------------------------------------|--------------------|--------------|
| Total Show Package Includes:               |                                      | Price  |               |                                                         |                    | Price        |
| 255180                                     | 8'W x 90"H EuroFit Straight Wall Kit | 957.00 | 258243        | 3'W x 71"H EuroFit Evolution Two-Shelf Incline Wall Kit |                    | 945.00       |
| 257055                                     | CounterPop Kit                       | 634.50 |               |                                                         |                    |              |
|                                            |                                      |        |               | 3 Setup Fees                                            | FREE               | 60.00        |
| Special pricing, substitutions not allowed |                                      |        | Regular Price |                                                         | <del>2596.50</del> |              |
|                                            |                                      |        |               | Special Package Price                                   |                    | 2283.00      |
|                                            |                                      |        |               | SAVE                                                    |                    | 313.50       |
|                                            |                                      |        |               |                                                         | ι                  | JSD MSRP (C) |
|                                            |                                      |        |               |                                                         |                    |              |