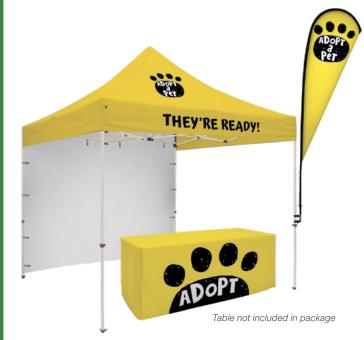

## MARKET FEST

Make a splash at the next farmers market, fair or event with this easy-to-assemble tent package.

- Great for indoor or outdoor use
- Outdoor Fitted Table Throw works well in any environment
- Standard Tent kit provides shade at your event
- Unimprinted tent wall defines your space by adding a clean backdrop
- Premium Teardrop Sail Sign maximizes your advertising space
- Sail Sign mount works with your Standard Tent frame

# Tent Kit Includes:

Soft Carry Case with Wheels

Stake Kit

### Item #390177 - Market Fest Total Show Package

| Total Show Package Includes:               |                                                         | Price  |               |                                                                      |         | Price    |  |  |  |
|--------------------------------------------|---------------------------------------------------------|--------|---------------|----------------------------------------------------------------------|---------|----------|--|--|--|
| 240612                                     | 10' Standard Tent Kit (Full-Color Imprint, 2 Locations) | 716.00 | 190687        | 11.5' Premium Teardrop Sail Sign Kit (Single-Sided with Ground Spike | e)      | 348.75   |  |  |  |
| 240082                                     | 10' Tent Full Wall (Black or White, Unimprinted)        | 84.60  | 240521        | Sail Sign Mount for Standard Tent Frame                              |         | 39.39    |  |  |  |
| 107060                                     | 6' Outdoor Fitted Table Throw                           | 415.25 |               | 3 Setup Fees                                                         | REE     | 60.00    |  |  |  |
| Special pricing, substitutions not allowed |                                                         |        | Regular Price |                                                                      | 1663.99 |          |  |  |  |
|                                            |                                                         |        |               | Special Package Price                                                |         | 1444.00  |  |  |  |
|                                            |                                                         |        |               | SAVE                                                                 |         | 219.99   |  |  |  |
|                                            |                                                         |        |               |                                                                      | USD     | MSRP (C) |  |  |  |