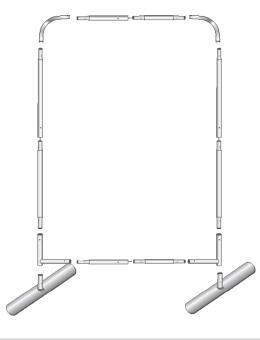

## Step 2

Assemble all the poles by connecting the corresponding numbers together while pressing the snap button as shown.

### Step 3

Continue to connect the poles illustrated in the image below.