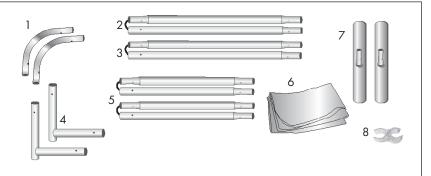

#### **Product Parts**

- 1 Top Corner Poles (x2)
- 2 Left Side
- 3 Right Side
- 4 Bottom Corner Poles (x2)
- 5 Top & Bottom Center Poles (x2)
- 6 Vinyl Graphic
- 7 Feet (x2)
- 8 Plastic Hinge Connector

#### Step 1

Begin by removing all parts from the carry case and place on a clean, flat surface. Ensure you have all the components listed above.