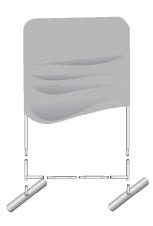

## 4FT 72" Vinyl Wall Barrier

#### **Product Parts**

- 1 Top Corner Poles (x2)
- 2 Left Side
- 3 Right Side
- 4 Bottom Corner Poles (x2)
- 5 Top & Bottom Center Poles (x2)
- 6 Vinyl Graphic
- 7 Feet (x2)
- 8 Plastic Hinge Connector





## **Display Set-Up**

#### Step 1

Begin by removing all parts from the carry case and place on a clean, flat surface. Ensure you have all the components listed above.

## Step 2

Assemble all the poles by connecting the corresponding numbers together while pressing the snap button as shown.





### Step 3

Continue to connect the poles illustrated in the image below.



#### Step 4

Drape the Graphic (6) over the hardware as shown.



# Plastic Hinge Connector

Used to connect all Eurofit Displays with 1.25" Diameter Poles.









## **Storage & Care**

Place all product parts into Carry Case and store in a cool dry location. Recommended for indoor use only. Hardware and Graphic can be cleaned with mild soap and water or disinfectant. Roll graphic for proper storage DO NOT FOLD.