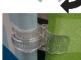

# Plastic Hinge Connector

Used to connect all Eurofit Displays with 1.25" Diameter Poles.