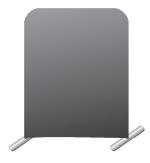

## 4FT 72" Vinyl Wall Barrier

#### **Product Parts**

- 1 Top Corner Poles (x2)
- 2 Left Side
- 3 Right Side
- 4 Bottom Corner Poles (x2)
- 5 Top & Bottom Center Poles (x2)
- 6 Vinyl Graphic
- 7 Feet (x2)
- 8 Plastic Hinge Connector





## **Display Set-Up**

#### Step 1

Begin by removing all parts from the carry case and place on a clean, flat surface. Ensure you have all the components listed above.

## Step 2

Assemble all the poles by connecting the corresponding numbers together while pressing the snap button as shown.





### Step 3

Continue to connect the poles illustrated in the image below.



#### Step 4

Drape the Graphic (6) over the hardware as shown.



# Plastic Hinge Connector

Used to connect all Eurofit Displays with 1.25" Diameter Poles.









## **Storage & Care**

Place all product parts into Carry Case and store in a cool dry location. Recommended for indoor use only. Hardware and Graphic can be cleaned with mild soap and water or disinfectant. Roll graphic for proper storage DO NOT FOLD.