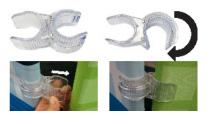

#### Plastic Hinge Connector

Used to connect all Eurofit Displays with 1.25" Diameter Poles.