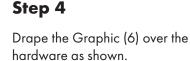

1 Top Corner Poles (x2)
- 2 Left Side
- 3 Right Side
- 4 Bottom Corner Poles (x2)
- 5 Top & Bottom Center Poles (x2)
- 6 Vinyl Graphic
- 7 Feet (x2)
- 8 Plastic Hinge Connector

# **Display Set-Up**

### Step 1

Begin by removing all parts from the carry case and place on a clean, flat surface. Ensure you have all the components listed above.

## Step 2

Assemble all the poles by connecting the corresponding numbers together while pressing the snap button as shown.



## Step 3

Continue to connect the poles illustrated in the image below.

#### Storage & Care

Place all product parts into Carry Case and store in a cool dry location. Recommended for indoor use only. Hardware and Graphic can be cleaned with mild soap and water or disinfectant. Roll graphic for proper storage DO NOT FOLD.





#### Plastic Hinge Connector

Used to connect all Eurofit Displays with 1.25" Diameter Poles.