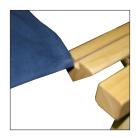

#### Step 5

Rotate arm rests to upright position, then slide the chair back (D) onto chair frame (B).