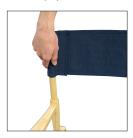

#### Step 5

Rotate arm rests to upright position, then slide the chair back (D) onto chair frame (B).