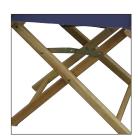

# **Chair Assembly**

**Step 1**Slide dowels (A) into pockets on chair seat (C).

**Step 2**Partially extend chair frame (B).

**Step 3**Slide chair seat (C) into chair frame (B).

**Step 4**Fully extend chair frame (B) and lock both hinges under seat.

### **Chair Assembly Continued...**