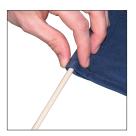

# **Chair Assembly**

**Step 1**Slide dowels (A) into pockets on chair seat (C).

**Step 2**Partially extend chair frame (B).

**Step 3**Slide chair seat (C) into chair frame (B).

**Step 4**Fully extend chair frame (B) and lock both hinges under seat.