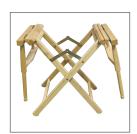

# **Chair Assembly**

**Step 1**Slide dowels (A) into pockets on chair seat (C).

**Step 2**Partially extend chair frame (B).

**Step 3**Slide chair seat (C) into chair frame (B).

**Step 4**Fully extend chair frame (B) and lock both hinges under seat.