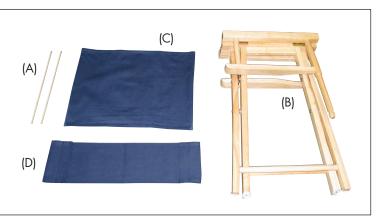

# Product Parts 2 - Dowels (A) 1 - Chair Frame (B) 1 - Chair Seat (C) 1 - Chair Back (D)