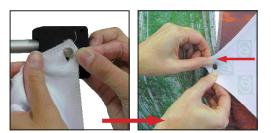

#### Step 1

Attach graphic banner to frame (Q) by locating hole slits in each corner of banner (and sides) and securing it around metal pins in frame. Repeat this step for each banner until all banners are secured to frame (Q) in desired locations.