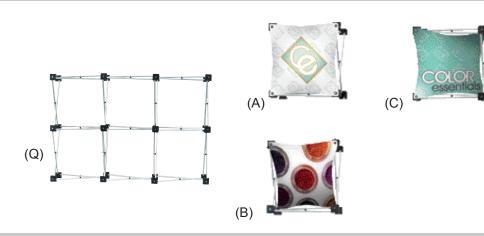

## Parts List

6-Quad Frame Graphic Banner (A) Graphic Banner (B) Graphic Banner (C)

#### Step 1

Attach graphic banner to frame (Q) by locating hole slits in each corner of banner (and sides) and securing it around metal pins in frame. Repeat this step for each banner until all banners are secured to frame (Q) in desired locations.

See Step 2 for banner placement specifics.

#### Step 2

Banner A attaches to the front of the frame (Q) on all four corners. Or this can be reversed with all four corners in the back.

**Banner B** attaches to the front of the frame (Q) with the top two corners and the back of the frame (Q) on the bottom two corners. Or this can be reversed with the bottom two corners in the front and the top two corners in the back.

**Banner C** attaches to the front of the frame (Q) with the right two corners and the back of the frame with the left two corners. Or this can be reversed with the left two corners in the front and the right two corners in the back.

Graphic Placement

Banner A

Banner C