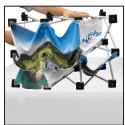

## Parts List

6-Quad Frame Graphic Banner (A) Graphic Banner (B) Graphic Banner (C)

#### Step 1

Attach graphic banner to frame (Q) by locating hole slits in each corner of banner (and sides) and securing it around metal pins in frame. Repeat this step for each banner until all banners are secured to frame (Q) in desired locations.

See Step 2 for banner placement specifics.

#### Step 2

Banner A attaches to the front of the frame (Q) on all four corners. Or this can be reversed with all four corners in the back.

**Banner B** attaches to the front of the frame (Q) with the top two corners and the back of the frame (Q) on the bottom two corners. Or this can be reversed with the bottom two corners in the front and the top two corners in the back.

**Banner C** attaches to the front of the frame (Q) with the right two corners and the back of the frame with the left two corners. Or this can be reversed with the left two corners in the front and the right two corners in the back.

Graphic Placement

Banner A

Banner C