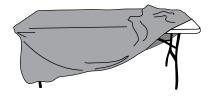

#### Step 1

Remove Table Throw (1) from the Plastic Bag (2) and place on a clean table.