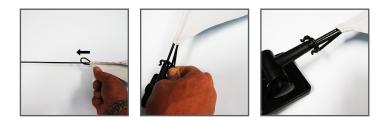

## Step 3

Completely slide the Graphic (4) onto the assembled pole and hook the elastic cord around the Base Pole's (2) hook.