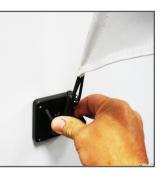

#### Step 1

Remove ccrew from the Magnetic Base (3) by loosening the thumbscrew. Insert the Base Pole (2) into the Magnetic Base (3) by lining up the ridges on the Base Pole (2) to the Magnetic Base (3). Replace Screw and tighten.