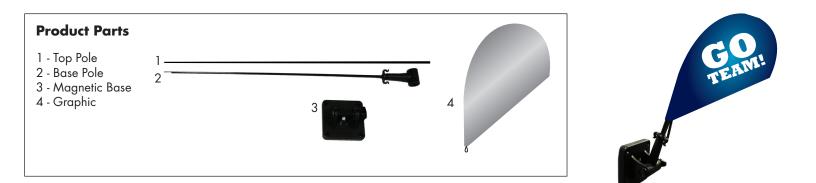

# Mini Sail Sign - Magnet

#### Step 1

Remove ccrew from the Magnetic Base (3) by loosening the thumbscrew. Insert the Base Pole (2) into the Magnetic Base (3) by lining up the ridges on the Base Pole (2) to the Magnetic Base (3). Replace Screw and tighten.

## Step 3

Completely slide the Graphic (4) onto the assembled pole and hook the elastic cord around the Base Pole's (2) hook.

#### Step 2

Insert the Top Pole (1) into the Base Pole (2).

#### Step 4

Simply place the product on any magnetic surface for display. Loosen screw to adjust pole to desired angle.

WARNING: DO NOT DRIVE WITH SAIL SIGN ON VEHICLE AS THIS COULD RESULT IN DAMAGE TO PRODUCT.