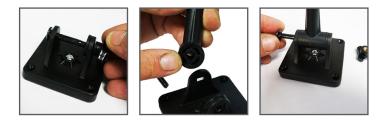

#### Step 1

Remove ccrew from the Magnetic Base (3) by loosening the thumbscrew. Insert the Base Pole (2) into the Magnetic Base (3) by lining up the ridges on the Base Pole (2) to the Magnetic Base (3). Replace Screw and tighten.