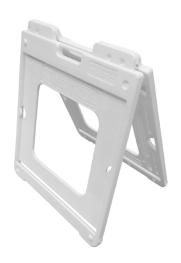

#### Step 1

Separate the front and back of the Simpo Square Sign (1) to create an a-frame that can stand on its own.