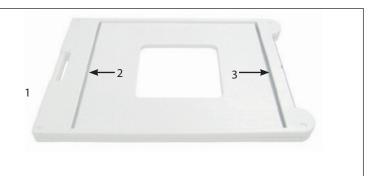

#### **Product Parts**

- 1 Simpo Square Sign
- 2 Top Graphic Slot
- 3 Bottom Graphic Slot