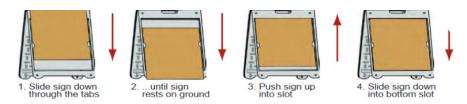

#### Step 2

Slide your graphic down through the tabs, until graphic rests on ground. Push graphic up into the top slot (2), slide down into bottom slot (3).

Repeat to install a graphic on the other side.