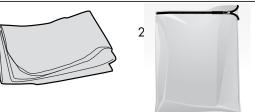

#### **Product Parts**

- 1 Table Throw
- 2 Plastic Bag with Zipper

#### Step 1

Remove Table Throw (1) from the Plastic Bag (2) and place on a clean table.

### Step 2

Fold in thirds again and place in plastic bag (2)