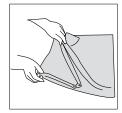

#### Step 1

Remove Table Throw (1) from table and lay flat on a clean surface. Fold in thirds lengthwise.