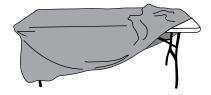

#### Step 1

Remove Table Throw (1) from the Plastic Bag (2) and place on a clean table.

### Step 2

Smooth fabric in place and verify that front graphic is centered.