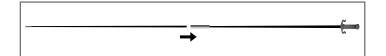

### Step 1

Insert the Top Base Pole (2) into the Base Pole (1).

## Step 2

Insert the Base Pole (1) into Suction Base (3).