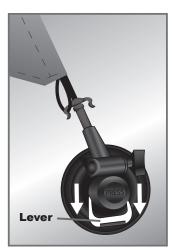

## Step 4

Remove the protective film from the suction surface. With the Lever of the Base in the UP position, press the Suction Base up against the window and gently pull down on the lever of the Suction Base (3).