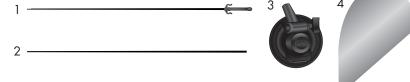

# Mini Sail Sign - Suction Cup

#### **Product Parts**

- 1 Base Pole
- 2 Top Pole
- 3 Suction Base
- 4 Graphic





## **Set-up Instructions**

### Step 1

Insert the Top Base Pole (2) into the Base Pole (1).



## Step 2

Insert the Base Pole (1) into Suction Base (3).



# Step 3

Slide the Graphic (4) onto the Pole Assembly and Hook the Elastic Cord around the Base Pole's (1) hooks.



## Step 4

Remove the protective film from the suction surface. With the Lever of the Base in the UP position, press the Suction Base up against the window and gently pull down on the lever of the Suction Base (3).

WARNING: DO NOT DRIVE WITH SAIL SIGN ON VEHICLE AS THIS COULD RESULT IN DAMAGE TO PRODUCT.



# **Storage & Care**

Store in a cool dry location, away from direct sunlight. To clean, machine wash on cold gentle cycle. Tumble Dry-No Heat. Steam clean for wrinkles. Do not iron or dry clean the banner.