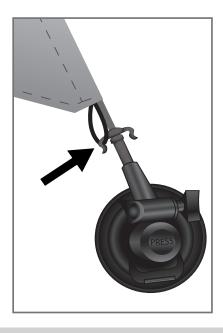

# Step 3

Slide the Graphic (4) onto the Pole Assembly and Hook the Elastic Cord around the Base Pole's (1) hooks.