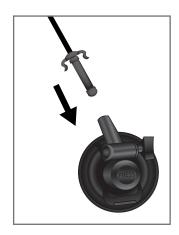

# Mini Sail Sign - Suction Cup

#### **Product Parts**

- 1 Base Pole
- 2 Top Pole
- 3 Suction Base
- 4 Graphic





## **Set-up Instructions**

### Step 1

Insert the Top Base Pole (2) into the Base Pole (1).



## Step 2

Insert the Base Pole (1) into Suction Base (3).



# Step 3

Slide the Graphic (4) onto the Pole Assembly and Hook the Elastic Cord around the Base Pole's (1) hooks.



## Step 4

Remove the protective film from the suction surface. With the Lever of the Base in the UP position, press the Suction Base up against the window and gently pull down on the lever of the Suction Base (3).

WARNING: DO NOT DRIVE WITH SAIL SIGN ON VEHICLE AS THIS COULD RESULT IN DAMAGE TO PRODUCT.



# **Storage & Care**

Store in a cool dry location, away from direct sunlight. To clean, machine wash on cold gentle cycle. Tumble Dry-No Heat. Steam clean for wrinkles. Do not iron or dry clean the banner.