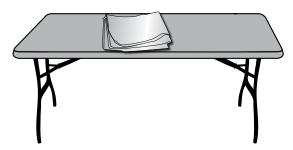

## Step 1

Set up your table according to the manufatcures specifications.

Remove the graphic (1) from the package and locate the short ends of the graphic.