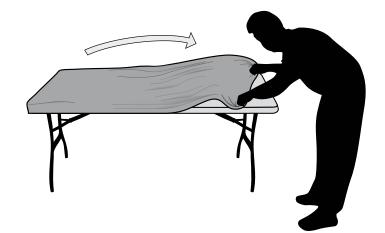

### Step 2

Stretch the four corners of the topper over the four corners of the table.

Some slight adjustments may be needed to remove any wrinkles.