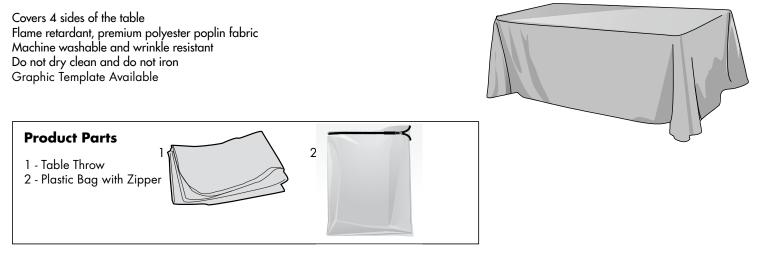

#### **Product Specifications**

### Step 1

Remove Table Throw (1) from the Plastic Bag (2) and place on a clean table.

## Step 2

Smooth fabric in place and verify that front graphic is centered.

#### Step 1

Remove Table Throw (1) from table and lay flat on a clean surface. Fold in thirds lengthwise.

#### Step 2

Fold in thirds again and place in plastic bag (2)