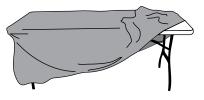

### Step 1

Remove Table Throw (1) from the Plastic Bag (2) and place on a clean table.

## Step 2

Smooth fabric in place and verify that front graphic is centered.