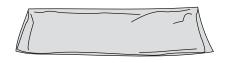

#### Step 1

Remove Table Throw (1) from table and lay flat on a clean surface. Fold in thirds lengthwise.

#### Step 2

Fold in thirds again and place in plastic bag (2)