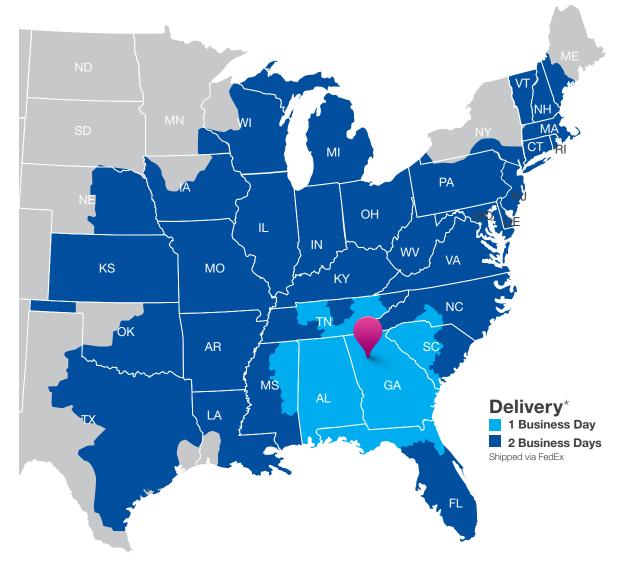

## ATLANTA, GA

Fast wholesale hardware. Our most popular hardware ships from a distribution center near you, so it's on your doorstep in just one or two days.\*

## Hardware-only orders submitted by 3 p.m. Eastern ship same day.

- To ensure swift fulfillment, changes cannot be made once an order has been placed.
- Shipments may be split to ensure fastest delivery.
- Our preferred shipping partner is FedEx, but you may use your own FedEx or UPS accounts. Please indicate when placing your order.
- Product availability is subject to change without notice.