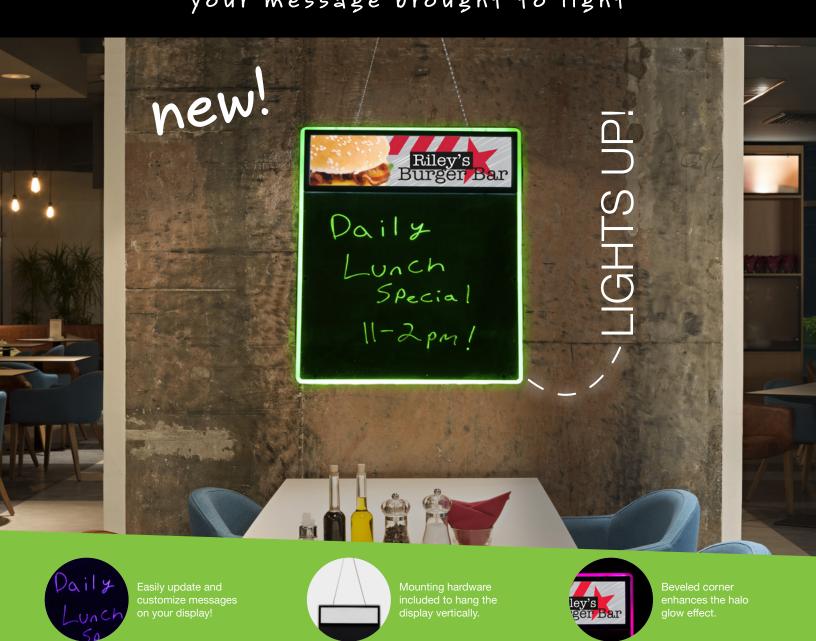

## Display eye-catching messages with this colorful LED lit sign.

- Display rotates through RGB spectrum LED light that creates a halo effect around the beveled edge
- Header graphic is imprinted on backlit film media
- Hand-written messages change color as the display colors rotate
- Wipes clean with a wet cloth; buff with a dry cloth
- Mounting hardware and marker are included
- UL approved

| LiteW                                          | riter             |                                |          |                         |                              |         |
|------------------------------------------------|-------------------|--------------------------------|----------|-------------------------|------------------------------|---------|
| ltem #                                         | Description       |                                | 1        | 2-5                     | 6-11                         | 12-24   |
| 264290                                         | Kit               |                                | 525.00   | 504.35                  | 483.70                       | 467.95  |
| Kit Include                                    | es: Hardware, Ins | talled Graphic                 | and 1 Ma | rker                    | USD                          | MSRP (C |
| <b>Product Size</b><br>19"W x 23.875"H x 1.5"D |                   | Finished Grap<br>View Online T |          | Product Wt.<br>6.2 lbs. | <b>Media</b><br>Backlit Film |         |