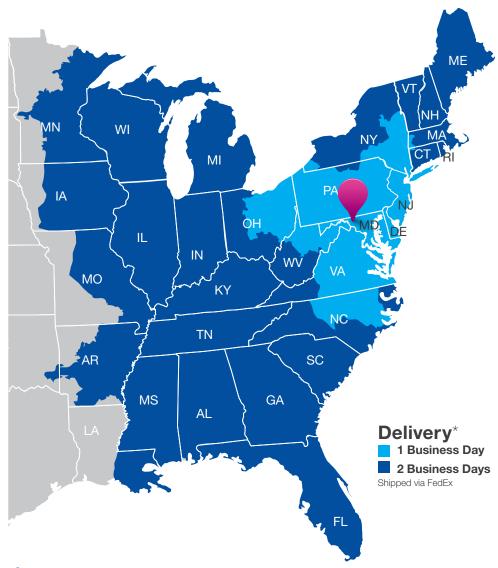

Fast wholesale hardware. Our most popular hardware ships from a distribution center near you, so it's on your doorstep in just one or two days.\*

## \*What you need to know:

Hardware-only orders submitted by 3 p.m. Eastern ship same day.

- To ensure swift fulfillment, changes cannot be made once an order has been placed.
- Shipments may be split to ensure fastest delivery.
- Our preferred shipping partner is FedEx, but you may use your own FedEx or UPS accounts. Please indicate when placing your order.
- Product availability is subject to change without notice.