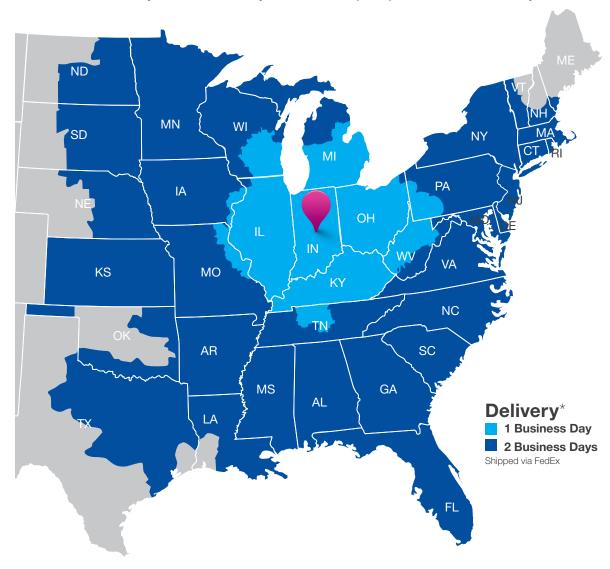

Fast wholesale hardware. Our most popular hardware ships from a distribution center near you, so it's on your doorstep in just one or two days.\*

## \*What you need to know:

Hardware-only orders submitted by 2 p.m. Central ship same day.

- To ensure swift fulfillment, changes cannot be made once an order has been placed.
- Shipments may be split to ensure fastest delivery.
- Our preferred shipping partner is FedEx, but you may use your own FedEx or UPS accounts. Please indicate when placing your order.
- Product availability is subject to change without notice.