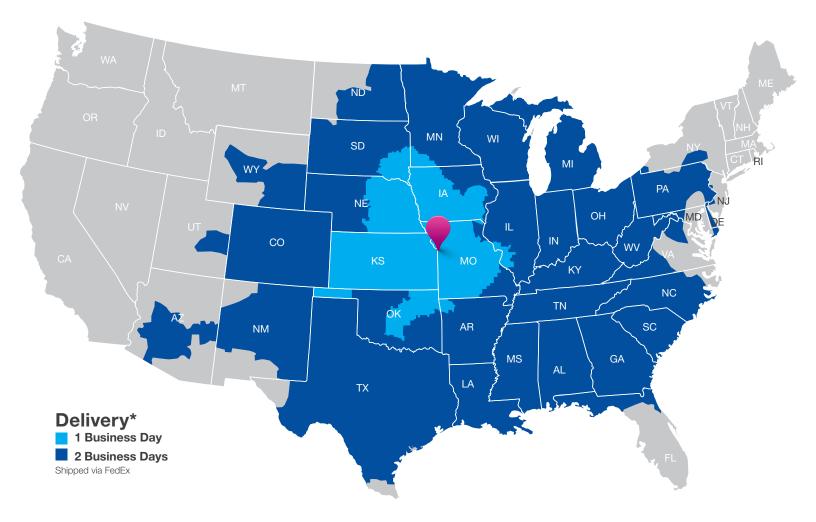

Fast wholesale hardware. Our most popular hardware ships from a distribution center near you, so it's on your doorstep in just one or two days.\*

## Hardware-only orders submitted by 2 p.m. Central ship same day.

- To ensure swift fulfillment, changes cannot be made once an order has been placed.
- Shipments may be split to ensure fastest delivery.
- Our preferred shipping partner is FedEx, but you may use your own FedEx or UPS accounts. Please indicate when placing your order.
- Product availability is subject to change without notice.