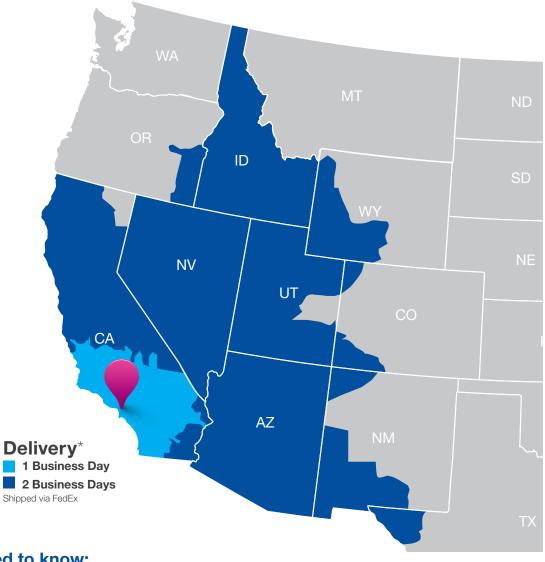

Fast wholesale hardware. Our most popular hardware ships from a distribution center near you, so it's on your doorstep in just one or two days.\*

## \*What you need to know:

Hardware-only orders submitted by noon Pacific ship same day.

- To ensure swift fulfillment, changes cannot be made once an order has been placed.
- Shipments may be split to ensure fastest delivery.
- Our preferred shipping partner is FedEx, but you may use your own FedEx or UPS accounts. Please indicate when placing your order.
- Product availability is subject to change without notice.