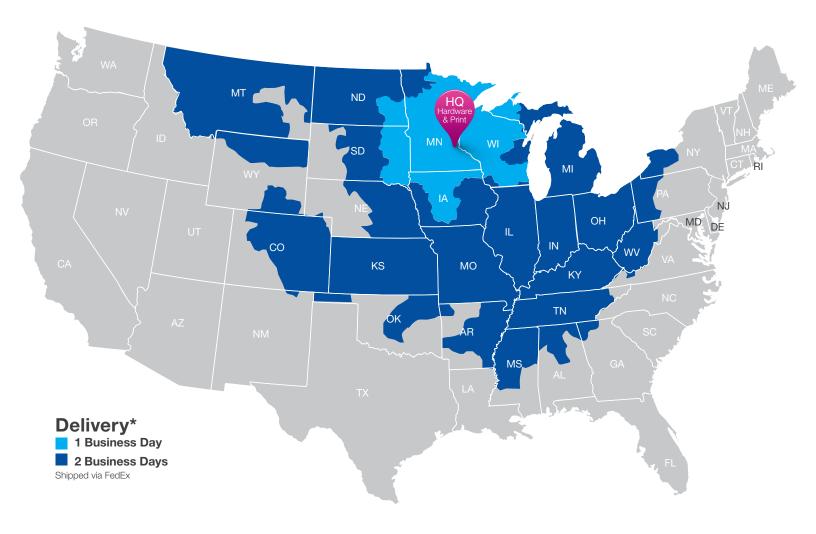

Fast wholesale hardware. Our most popular hardware ships from a distribution center near you, so it's on your doorstep in just one or two days.\*

## \*What you need to know:

Hardware-only orders submitted by 2 p.m. Central ship same day.

- To ensure swift fulfillment, changes cannot be made once an order has been placed.
- Shipments may be split to ensure fastest delivery.
- Our preferred shipping partner is FedEx, but you may use your own FedEx or UPS accounts. Please indicate when placing your order.
- Product availability is subject to change without notice.