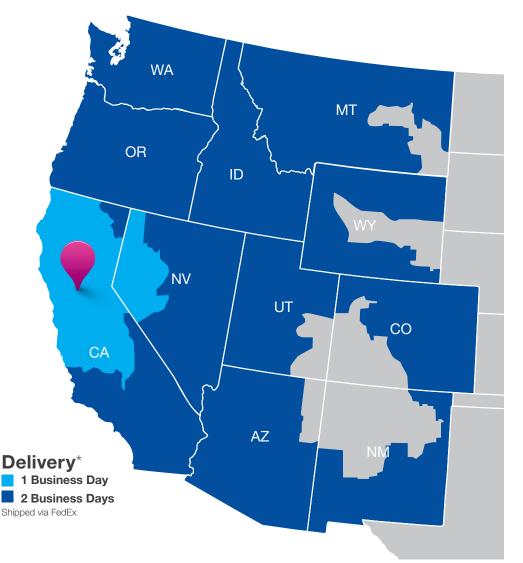

Fast wholesale hardware. Our most popular hardware ships from a distribution center near you, so it's on your doorstep in just one or two days.\*

## Hardware-only orders submitted by noon Pacific ship same day.

- To ensure swift fulfillment, changes cannot be made once an order has been placed.
- Shipments may be split to ensure fastest delivery.
- Our preferred shipping partner is FedEx, but you may use your own FedEx or UPS accounts. Please indicate when placing your order.
- Product availability is subject to change without notice.