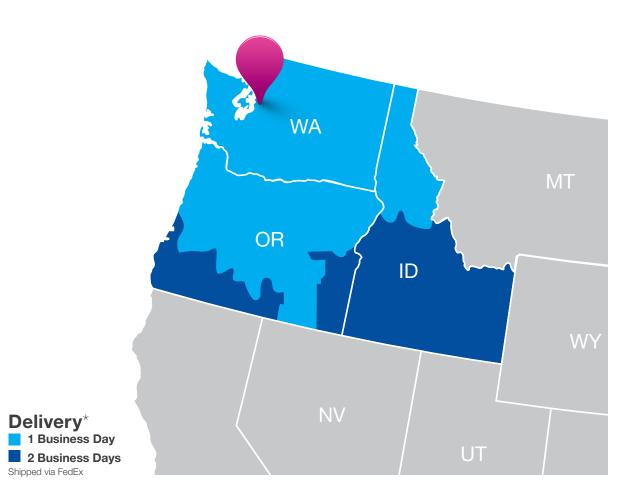

Fast wholesale hardware. Our most popular hardware ships from a distribution center near you, so it's on your doorstep in just one or two days.\*

## Hardware-only orders submitted by noon Pacific ship same day.

- To ensure swift fulfillment, changes cannot be made once an order has been placed.
- Shipments may be split to ensure fastest delivery.
- Our preferred shipping partner is FedEx, but you may use your own FedEx or UPS accounts. Please indicate when placing your order.
- Product availability is subject to change without notice.